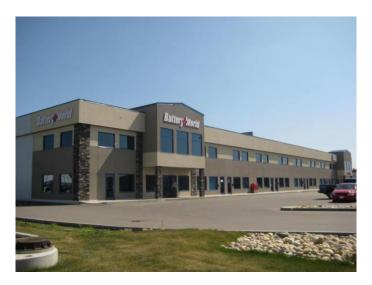

# \$13 - 110, 8715 109 Street, Grande Prairie

MLS® #A2185686

#### \$13

0 Bedroom, 0.00 Bathroom, Commercial on 0.00 Acres

Richmond Industrial Park, Grande Prairie, Alberta

FOR LEASE:SHOP/MN FLR/2ND FLR/OFC/CONDO: 2,760 +/- sq.ft. in multi tenant condo. SHOP: 1,380 +/- sq.ft. (23'x60' +/-), one manual lift OHD (12'x14'), 100A/3 phase, fluorescent lighting, sump, OH unit heater, one washroom and 16' clear ceiling height MN FLR OFC: 690 +/- sq.ft.(23'x30'), vinyl composite tile floors, painted walls, t-bar ceiling, fluorescent lighting, a/c & one washroom 2ND FLR OFC: 690 +/sq.ft.(23'x30'), vinyl flrs, painted walls, t-bar ceiling, fluorescent ltg, a/c, & one washroom PARKING: Proportionate share ZONING: IG-General Ind. LOCATION: Richmond Ind. RENT:\$2,990.00/mo (\$13/sq.ft.) + GST 2025 BUDGETED NET COSTS:\$1,283.33/mo (\$5.58/sq.ft.) + GST CONDO FEE:\$385.00/mo + GST UTILITIES: Paid