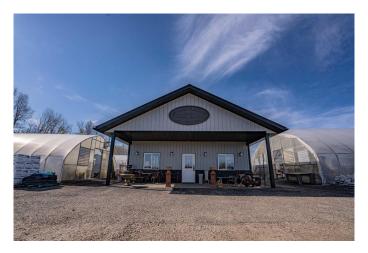

## \$345,000

0 Bedroom, 0.00 Bathroom, Agri-Business on 9.09 Acres

NONE, Notikewin, Alberta

Need more room? This 9.09-acre property, located just minutes north of Manning and about 1 mile off Highway #35, offers plenty of potential. Situated at Notikewin, the property features a beautifully landscaped yard with a gated entrance and a well-maintained gravel driveway. Included is a 30' x 50' wood-framed building, formerly used for a greenhouse business, that could be converted into a home. Additionally, the property boasts four moveable greenhouses and a spacious 24' x 24' cold storage building. Fully serviced and connected to the municipal water system, this property is ready for its next owner. Call today to book your viewing!