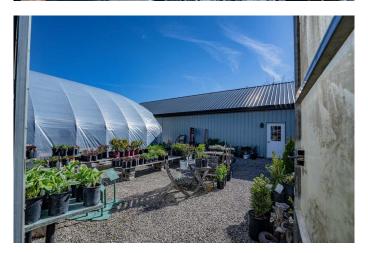

## \$345,000

0 Bedroom, 0.00 Bathroom, Agri-Business on 9.09 Acres

NONE, Notikewin, Alberta

Need more room? This 9.09-acre property, located just minutes north of Manning and about 1 mile off Highway #35, offers plenty of potential. Situated at Notikewin, the property features a beautifully landscaped yard with a gated entrance and a well-maintained gravel driveway. Included is a 30' x 50' wood-framed building, formerly used for a greenhouse business, that could be converted into a home. Additionally, the property boasts four moveable greenhouses and a spacious 24' x 24' cold storage building. Fully serviced and connected to the municipal water system, this property is ready for its next owner. Call today to book your viewing!