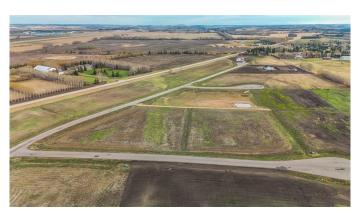

# \$319,900

0 Bedroom, 0.00 Bathroom, Land on 2.34 Acres

Mintlaw Bridge Estates, Rural Red Deer County, Alberta

Only minutes West of Red Deer all on pavement- the new acreage subdivision Mintlaw Bridge Estates. A small enclave of 17 estate style country residential lots to choose from. Choose your own builder (or build it yourself)! Electric and gas lines are right to your property line. The test well shows approx 4 gallons per minute. Septic and well are buyer's responsibility. Prices are plus GST.

# **Exterior**

Lot Description Level