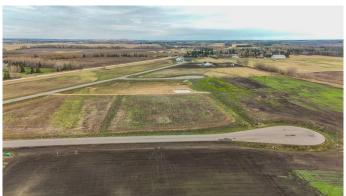

# \$319,900

0 Bedroom, 0.00 Bathroom, Land on 2.34 Acres

Mintlaw Bridge Estates, Rural Red Deer County, Alberta

Only minutes West of Red Deer all on pavement- the new acreage subdivision Mintlaw Bridge Estates. A small enclave of 17 estate style country residential lots to choose from. Choose your own builder (or build it yourself)! Electric and gas lines are right to your property line. The test well shows approx 4 gallons per minute. Septic and well are buyer's responsibility. Prices are plus GST.

# **Exterior**

Lot Description Level