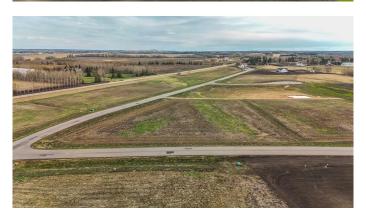

# \$319,900

0 Bedroom, 0.00 Bathroom, Land on 2.34 Acres

Mintlaw Bridge Estates, Rural Red Deer County, Alberta

Only minutes West of Red Deer all on pavement- the new acreage subdivision Mintlaw Bridge Estates. A small enclave of 17 estate style country residential lots to choose from. Choose your own builder (or build it yourself)! Electric and gas lines are right to your property line. The test well shows approx 4 gallons per minute. Septic and well are buyer's responsibility. Prices are plus GST.

# **Exterior**

Lot Description Level