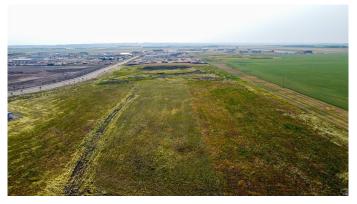

#### \$1,600,000

0 Bedroom, 0.00 Bathroom, Land on 4.01 Acres

Westgate., Grande Prairie, Alberta

Final Phase of Westgate Business Park. Providing you access to the thriving economies in the oil & gas, agriculture, and forestry industries. This High visibility 4.01 -Acre Industrial lot offers direct access to all major transportation routes. Close to Grande Prairie Regional Airport and the new Grande Prairie Regional Hospital. Grande Prairie is the service hub for northern Alberta and British Columbia, with a demographic service area of more than 275,000 people. Limited premier lots still available and this is the ideal place to build your business. Wexford offers build-to-suit options to bring your design plans to life. Call a commercial REALTOR® today for more information.