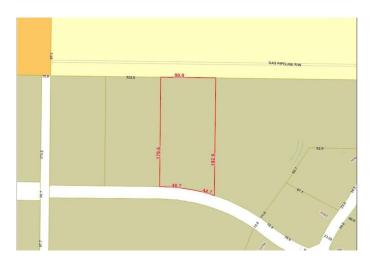

#### \$1,600,000

0 Bedroom, 0.00 Bathroom, Land on 4.01 Acres

Westgate., Grande Prairie, Alberta

Final Phase of Westgate Business Park. Providing you access to the thriving economies in the oil & gas, agriculture, and forestry industries. This High visibility 4.01 -Acre Industrial lot offers direct access to all major transportation routes. Close to Grande Prairie Regional Airport and the new Grande Prairie Regional Hospital. Grande Prairie is the service hub for northern Alberta and British Columbia, with a demographic service area of more than 275,000 people. Limited premier lots still available and this is the ideal place to build your business. Wexford offers build-to-suit options to bring your design plans to life. Call a commercial REALTOR® today for more information.

#### **Exterior**

Lot Description City Lot