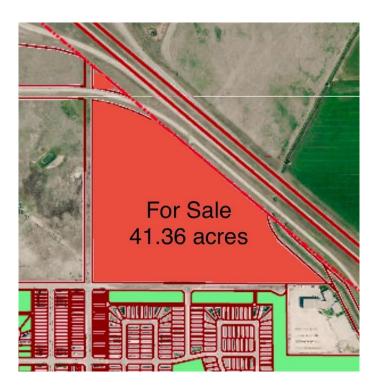

#### \$2,068,000

0 Bedroom, 0.00 Bathroom, Land on 41.36 Acres

NONE, Brooks, Alberta

Prime 41.36 Acre Development Opportunity in Brooks

Seize this exceptional opportunity to develop a 41.36 acre parcel of land, strategically located on the south side of Highway 1 in the vibrant City of Brooks. Boasting Direct Control (DC) zoning, this property offers unparalleled flexibility, allowing for a wide variety of residential and commercial uses at the discretion of the City of Brooks. Whether you envision a thriving mixed-use community, commercial hub, or diverse residential development, this parcel is poised to accommodate your vision.

Ideally situated near key amenities, including the Francophone School École Le Ruisseau, Medicine Hat College (Brooks Campus), and the established Meadowbrook residential neighborhood, this property is primed for growth. With its close proximity to Highway 1, it offers excellent visibility and accessibility, making it an attractive option for developers and investors.