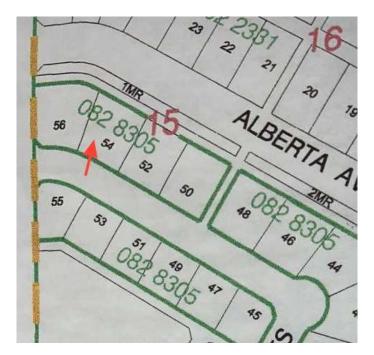

# \$15,000 - 54 Sifton Crescent, Lougheed

MLS® #A2186914

## **Community Information**

Address 54 Sifton Crescent

Subdivision Lougheed City Lougheed

County Flagstaff County

Province Alberta
Postal Code T0B 2V0