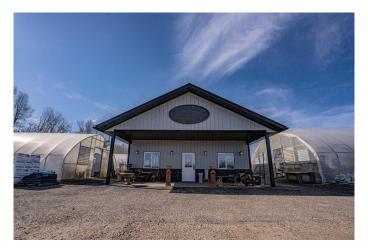

## \$345,000

1 Bedroom, 1.00 Bathroom, 1,500 sqft Residential on 9.09 Acres

NONE, Notikewin, Alberta

Need more room? This 9.09-acre property, located just minutes north of Manning and about 1 mile off Highway #35, offers plenty of potential. Situated at Notikewin, the property features a beautifully landscaped yard with a gated entrance and a well-maintained gravel driveway. Included is a 30' x 50' wood-framed building, formerly used for a greenhouse business, that could possibly be converted into a home. Additionally, the property boasts four moveable greenhouses and a spacious 24' x 24' cold storage building. Fully serviced and connected to the municipal water system, this property is ready for its next owner. Call today to book your viewing!