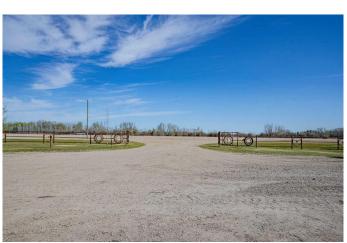

## \$345,000

1 Bedroom, 1.00 Bathroom, 1,500 sqft Residential on 9.09 Acres

NONE, Notikewin, Alberta

Need more room? This 9.09-acre property, located just minutes north of Manning and about 1 mile off Highway #35, offers plenty of potential. Situated at Notikewin, the property features a beautifully landscaped yard with a gated entrance and a well-maintained gravel driveway. Included is a 30' x 50' wood-framed building, formerly used for a greenhouse business, that could possibly be converted into a home. Additionally, the property boasts four moveable greenhouses and a spacious 24' x 24' cold storage building. Fully serviced and connected to the municipal water system, this property is ready for its next owner. Call today to book your viewing!