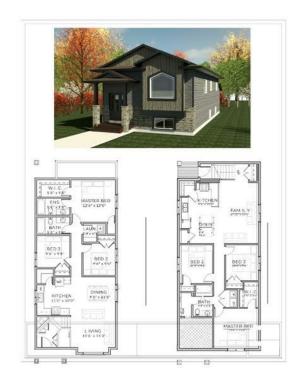

## \$419,000

3 Bedroom, 2.00 Bathroom, 1,221 sqft Residential on 0.10 Acres

Crystal Landing, Grande Prairie, Alberta

Your Dream Home Awaits in Crystal Landing! This is your chance to build a beautiful BI-LEVEL home in the sought-after Crystal Landing neighborhood, tailored to your style and preferences. With an open-concept main floor, the planned layout features a spacious kitchen with quartz countertops, ample storage, three bedrooms, two bathrooms, and a conveniently located laundry area. The primary suite offers a walk-in closet and private ensuite, creating the perfect retreat. The unfinished basement adds flexibility to design your ideal space, with an option to include a detached double garage for added convenience. Contact us today to start building your dream home! \*\* SAMPLE PHOTO\*\*