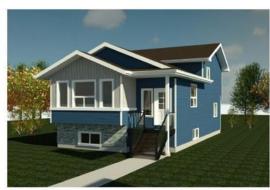

# \$424,500 - 8426 102 Avenue, Grande Prairie

MLS® #A2187311

## \$424,500

3 Bedroom, 2.00 Bathroom, 1,147 sqft Residential on 0.11 Acres

Crystal Landing, Grande Prairie, Alberta

Welcome to this brand-new under-construction home in the sought-after Crystal Landing neighborhood! This stunning 4-Split Level home is designed to reflect your unique style, featuring an open-concept main floor with a spacious kitchen boasting luxurious quartz countertops, abundant storage, and seamless flow. The planned layout includes three bedrooms, two bathrooms, and a conveniently located laundry area for everyday ease. The primary suite offers a private retreat with a walk-in closet and elegant ensuite. With an unfinished basement providing endless possibilities and the option to add a detached double garage, this home is as versatile as it is beautiful. Contact us today to make this dream home yours!