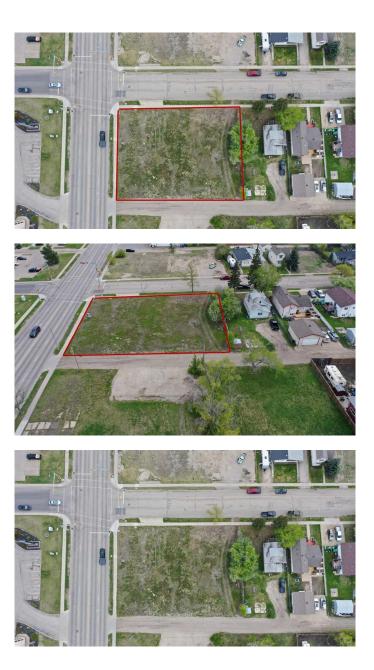

# \$304,900 - 10002 94 Avenue, Grande Prairie

MLS® #A2187495

#### \$304,900

0 Bedroom, 0.00 Bathroom, Land on 0.46 Acres

Swanavon., Grande Prairie, Alberta

CENTRAL Location! Close to DOWNTOWN, TRIALS and AMENITIES! This could be a great OPPORTUNITY right in the heart of GP. Plans for 3000 sqft building - BUILD TO SUIT!! - Permitted uses - Business Support Service, Commercial Business Centre, Boarding House - Discretionary uses - Supermarket, Vehicle Wash, Multi-Attached Dwelling, Gas Bar. Drive by today!