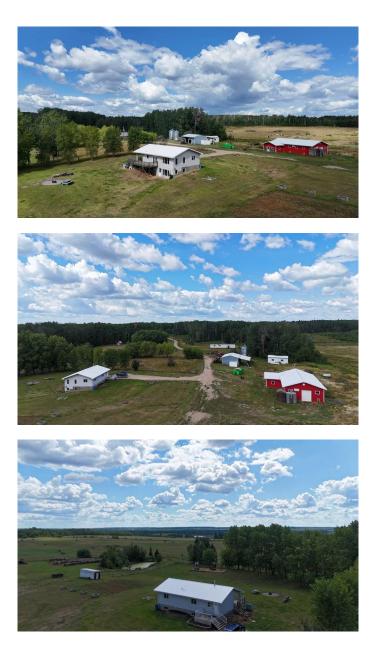

#### \$750,000

6 Bedroom, 2.00 Bathroom, 1,212 sqft Residential on 153.01 Acres

Lac La Biche, Lac La Biche, Alberta

153 Acres of Prime Hobby Farm Land with Spacious Home and Extensive Outbuildings Located just 15 minutes south of Lac La Biche, this expansive 153-acre full quarter is set up for the ideal hobby farm or rural retreat. The 2,368 square foot home features 6 bedrooms, 2 bathrooms, and a walk-out basement, offering ample space for family and guests. A new metal roof adds durability and peace of mind.

The property includes everything you need for farming, with an outdoor riding arena, tack room, and a 2400 square foot heated barn with a cement floor. A 24'x40' equipment storage building provides plenty of room for tools and machinery. The land is crossed and perimeter fenced. The pasture and hay land produce approximately 200 bales on the first cut. Watering bowls off the dugout ensure easy watering for your livestock. Additionally, there's a 1979 2-bedroom mobile home set up with water, sewer, and natural gasâ€"perfect for a rental unit, guest house, or additional living space. Enjoy the tranquility of rural living, just 2 km off the pavement, with easy access to all the amenities Lac La Biche has to offer. Don't miss out on this incredible opportunity to own a fully functional farm with all the space you need for your dreams to grow!