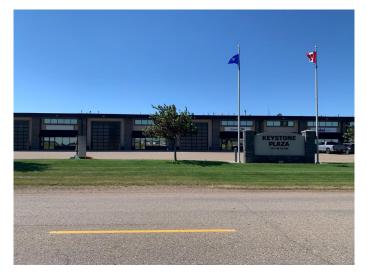

## **\$10**

0 Bedroom, 0.00 Bathroom, Commercial on 0.00 Acres

South West Industrial, Medicine Hat, Alberta

Class A industrial space located in the South West Industrial area with excellent access to both Highway 1 and 3. This bay consists of a total of 10,000 sq. ft. with 7 offices, reception area washroom and open shop space. 2 drive thru bays and 2 drive in bays. Mezzanine is developed with offices and boardroom. Possibility for the space to be divided with long term lease.

# **Community Information**

| Address     | 6, 1771 30 Street Sw  |
|-------------|-----------------------|
| Subdivision | South West Industrial |
| City        | Medicine Hat          |
| County      | Medicine Hat          |
| Province    | Alberta               |
| Postal Code | T1B 3N5               |