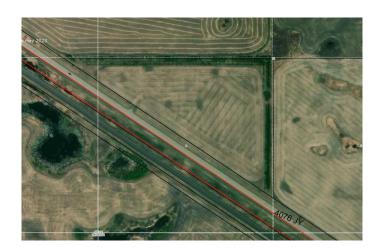

### \$249,000

0 Bedroom, 0.00 Bathroom, Land on 19.44 Acres

NONE, Rural Wainwright No. 61, M.D. of, Alberta

This parcel is situated immediately adjacent to Highway 14, approximately 2 miles west of Wainwright on the North side of the highway. It features a mature shelterbelt along the North and East boundaries, enhancing it's overall appeal for both residential and commercial purposes.