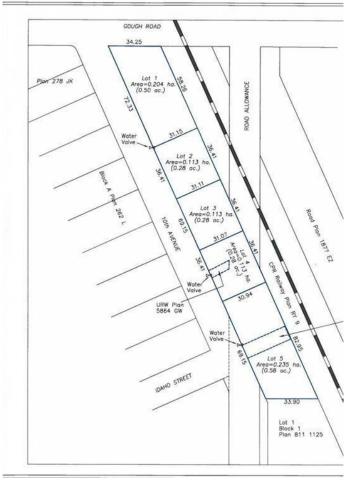

#### \$275,000

0 Bedroom, 0.00 Bathroom, Land on 0.28 Acres

NONE, Carstairs, Alberta

Excellent location .28-acre commercial lot. 102 feet by 119 feet. Located in high traffic area. Great retail and office opportunities Services are to the property line