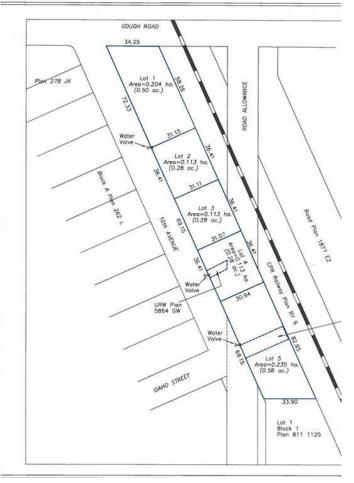

#### \$300,000

0 Bedroom, 0.00 Bathroom, Land on 0.28 Acres

NONE, Carstairs, Alberta

Excellent location .28-acre commercial lot. Located in high traffic area. Great retail and office opportunities. Services are to the property line

### **Essential Information**

| A2188268        |
|-----------------|
| \$300,000       |
| 0.00            |
| 0.28            |
| Land            |
| Commercial Land |
| Active          |
|                 |