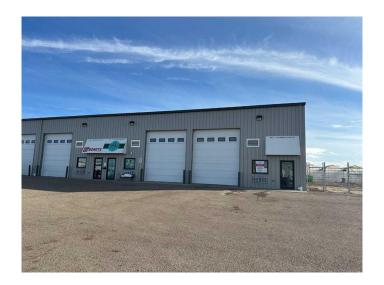

# \$395,000 - 1, 1302 Dirkson Drive Ne, Redcliff

MLS® #A2188294

### \$395,000

0 Bedroom, 0.00 Bathroom, Commercial on 0.00 Acres

Redcliff Industrial, Redcliff, Alberta

This versatile 2600 sq ft industrial condo unit offers an ideal setup for a wide range of operations. This bay features drive thru bay, office and reception area, 2 washrooms, Make up air, and a shared, fenced and gated yard. Available for sale of lease.