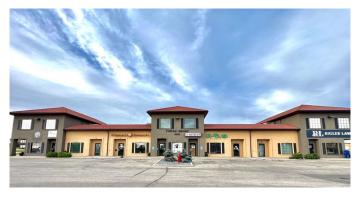

### \$309,900

0 Bedroom, 0.00 Bathroom, Commercial on 0.07 Acres

Resources Industrial Park., Grande Prairie, Alberta

Discover a prime 1,380 sqft retail, office, or professional space in the highly sought-after Tuscan Square, located in the vibrant North end of Railtown. This high-visibility location faces Resources Road, offering exceptional exposure for your business. With accessible parking directly outside your front door and a prominent pylon sign along Resources Road, your business will be seen by a steady flow of traffic.

# **Community Information**

Address 104, 9505 Resources Road

Subdivision Resources Industrial Park.

City Grande Prairie
County Grande Prairie

Province Alberta
Postal Code T8V 8C2