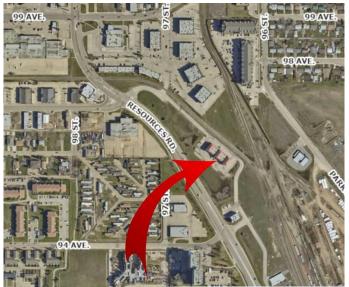

### \$309,900

0 Bedroom, 0.00 Bathroom, Commercial on 0.07 Acres

Resources Industrial Park., Grande Prairie, Alberta

Discover a prime 1,380 sqft retail, office, or professional space in the highly sought-after Tuscan Square, located in the vibrant North end of Railtown. This high-visibility location faces Resources Road, offering exceptional exposure for your business. With accessible parking directly outside your front door and a prominent pylon sign along Resources Road, your business will be seen by a steady flow of traffic.

# **Community Information**

Address 104, 9505 Resources Road

Subdivision Resources Industrial Park.

City Grande Prairie
County Grande Prairie

Province Alberta
Postal Code T8V 8C2