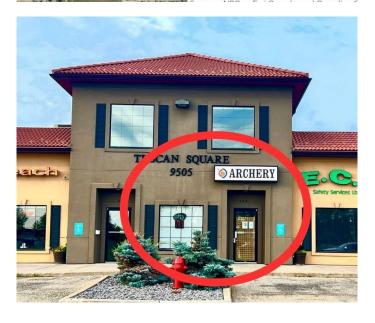

### \$309,900

0 Bedroom, 0.00 Bathroom, Commercial on 0.07 Acres

Resources Industrial Park., Grande Prairie, Alberta

Discover a prime 1,380 sqft retail, office, or professional space in the highly sought-after Tuscan Square, located in the vibrant North end of Railtown. This high-visibility location faces Resources Road, offering exceptional exposure for your business. With accessible parking directly outside your front door and a prominent pylon sign along Resources Road, your business will be seen by a steady flow of traffic.

# **Community Information**

Address 104, 9505 Resources Road

Subdivision Resources Industrial Park.

City Grande Prairie
County Grande Prairie

Province Alberta
Postal Code T8V 8C2