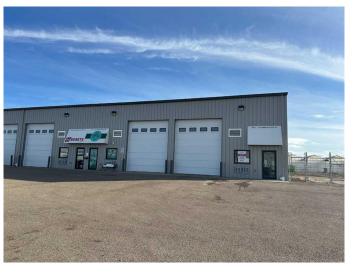

### \$3,000

0 Bedroom, 0.00 Bathroom, Commercial on 0.00 Acres

Redcliff Industrial, Redcliff, Alberta

This versatile 2600 sq ft industrial condo unit offers an ideal setup for a wide range of operations. This bay features drive thru bay, office and reception area, 2 washrooms, Make up air, and a shared, fenced and gated yard. Available for sale of lease.