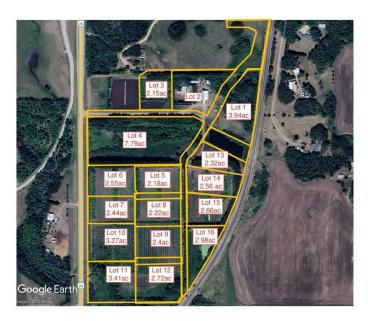

## \$131,250

0 Bedroom, 0.00 Bathroom, Land on 3.41 Acres

N/A, Rural Ponoka County, Alberta

3.41 acres in the new subdivision of McCarty Acres (lot #11)! This could be the opportunity you've been waiting for, one of 15 available acreages ranging between 2.15 and 7.78 acres with a great location close to Ponoka, hwy 2A, QE2 and all the superb conveniences that central Alberta has to offer. McCarty Acres has a satisfying mix of treed and open space that will accommodate your plans for your dream acreage whether it's a modest , elaborate home or maybe even that Barndominium or Shouse you've thought about. GST is included in purchase price.

## **Essential Information**

| MLS® #    | A2188619         |
|-----------|------------------|
| Price     | \$131,250        |
| Bathrooms | 0.00             |
| Acres     | 3.41             |
| Туре      | Land             |
| Sub-Type  | Residential Land |
| Status    | Active           |
|           |                  |

#### **Community Information**

| Address     | On Township Road 424 |
|-------------|----------------------|
| Subdivision | N/A                  |
| City        | Rural Ponoka County  |
| County      | Ponoka County        |