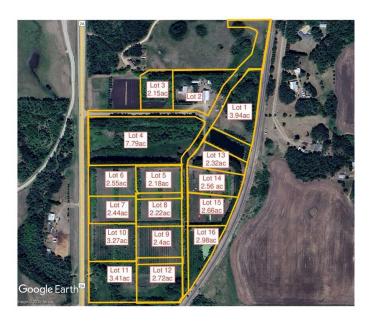

## \$126,000

0 Bedroom, 0.00 Bathroom, Land on 2.98 Acres

N/A, Rural Ponoka County, Alberta

2.98 acres in the new subdivision of McCarty Acres (lot #16)! This could be the opportunity you've been waiting for, one of 15 available acreages ranging between 2.15 and 7.78 acres with a great location close to Ponoka, hwy 2A, QE2 and all the superb conveniences that central Alberta has to offer. McCarty Acres has a satisfying mix of treed and open space that will accommodate your plans for your dream acreage whether it's a modest , elaborate home or maybe even that Barndominium or Shouse you've thought about. GST is included in purchase price.