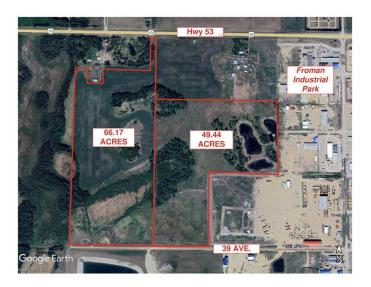

#### \$555,000

0 Bedroom, 0.00 Bathroom, Land on 49.44 Acres

NONE, Ponoka, Alberta

Development property within town of Ponoka limits. 49.44 acres with ideal central Alberta location on the west side of Ponoka with high traffic exposure off highway 53 and only a minute from the QE2 highway. UR zoning may accommodate multiple development possibilities such as highway commercial, light industrial, heavy industrial, residential acreage etc. This land can be purchased with an additional 66.17 acres (MLS # A2188775).

### **Essential Information**

MLS® # A2188777

Price \$555,000

Bathrooms 0.00

Acres 49.44

Type Land

Sub-Type Commercial Land

Status Active

## **Community Information**

Address 6720 39 Avenue

Subdivision NONE

City Ponoka

County Ponoka County

Province Alberta

Postal Code T4J 1K3