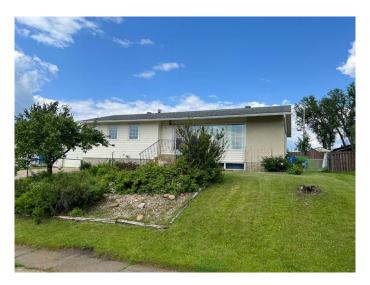

## \$169,900

4 Bedroom, 2.00 Bathroom, 1,146 sqft Residential on 0.18 Acres

NONE, Fox Creek, Alberta

Just down the street from school this bungalow has plenty to offer. Home has 4 bedrooms, 2 baths, kitchen has lots of space for cooking and storage included 5 appliances, side dinning area and large living room with huge window. In the lower level there is another massive family area, office, and the 4th bedroom, 3/4 . bath along with cold storage and large laundry room. Outside has a massive garden with green house large back yard is fully fenced. HOME HAS NEWER WINDOWS, SIDING, SHINGLES AND FURANCE!!

#### **Exterior**

Exterior Features None

Lot Description Fruit Trees/Shrub(s), Back Yard

Roof Asphalt Shingle

Construction Mixed

Foundation Poured Concrete