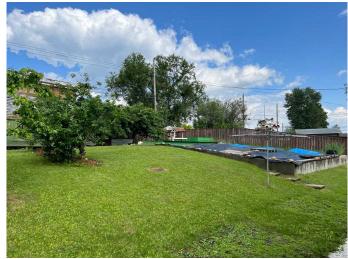

## \$169,900

4 Bedroom, 2.00 Bathroom, 1,146 sqft Residential on 0.18 Acres

NONE, Fox Creek, Alberta

Just down the street from school this bungalow has plenty to offer. Home has 4 bedrooms, 2 baths, kitchen has lots of space for cooking and storage included 5 appliances, side dinning area and large living room with huge window. In the lower level there is another massive family area, office, and the 4th bedroom, 3/4 . bath along with cold storage and large laundry room. Outside has a massive garden with green house large back yard is fully fenced. HOME HAS NEWER WINDOWS, SIDING, SHINGLES AND FURANCE!!

## Interior

Interior Features See Remarks

Appliances Dishwasher, Refrigerator, Washer/Dryer, Electric Stove

Heating Forced Air

Cooling None
Has Basement Yes

Basement Full, Partially Finished