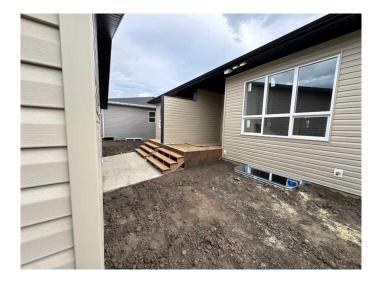

### \$449,900

3 Bedroom, 3.00 Bathroom, 952 sqft Residential on 0.05 Acres

Greyhawk, Sylvan Lake, Alberta

Under construction Edge Homes built bungalow with a 18x18 detached garage & main floor laundry. The perfect home to downsize into, this 3 bedroom 3 bathroom unit is sure to impress your friends and family. Bright open floorplan with 9 ft ceilings and luxury vinyl plank flooring. Relax in the living room and watch the deer & wildlife in the farmers field behind. Entertain in the functional kitchen with centre island eating bar, corner pantry, soft close cabinets, under cabinet lighting, black granite sil sink, pull out garbage & recycling, range hood and stainless appliances. Dining room to entertain your friends, leads to handy back bench with decorative hooks, back door with with full glass/blind insert, back deck with privacy wall. 2 piece powder room for guests. Spoil yourself with this stunning primary bedroom with carpet flooring, huge walk in closet 4 piece ensuite with double sinks, stand up shower with glass door and seat. Basement is complete with family room, 2 more bedrooms one with a massive walk in closet for extra storage, 4pce bathroom. 9 foot ceilings and large windows make this basement perfect for teens or guests. High efficiency furnace, 40 gal high efficiency hot water tank. Front yard is landscaped with front sod, back yard is levelled with black dirt and has 18x18 detached garage. Located in Grayhawk on the west side of Sylvan Lake, with easy access to all town amenities, the lake, golf course, shopping, highway access and surrounded by