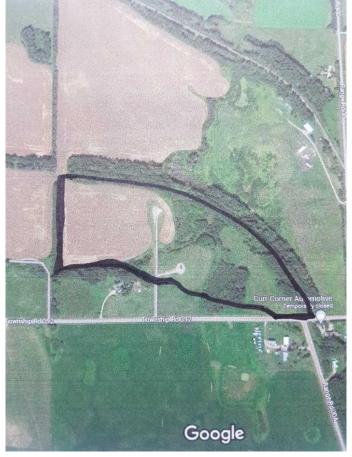

## \$450,000

0 Bedroom, 0.00 Bathroom, Land on 36.37 Acres

NONE, Rural Lacombe County, Alberta

Its "A Little Piece Of Heaven" just north of Benalto off of HWY 11! This prime36.37 Acre property has got it all! Trees, Creeks, Arable land(approx 13 acres @ \$900/yr), Surface lease revenue X2(approx \$7250/yr), and an Altalink lease of \$678/yr! There are a couple great building sites on this land and it would make an awesome hobby farm as it has many options! Bring your campers, build your dream home, quad ride, dirtbike, or pitch a tent and just enjoy the piece and quiet only 15 minutes from Sylvan. Maybe even build a retreat! The options are endless and the opportunity is now!

## **Essential Information**

MLS® # A2188841 Price \$450,000

Bathrooms 0.00
Acres 36.37
Type Land

Sub-Type Residential Land

Status Active

Address Rural Subdivision NONE

City Rural Lacombe County

County Lacombe County