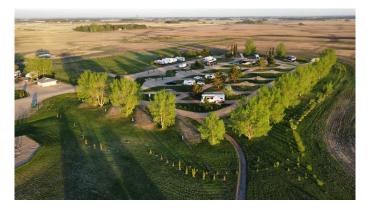

#### \$3,500,000

0 Bedroom, 0.00 Bathroom, Commercial on 79.00 Acres

N/A, Rural Wetaskiwin No. 10, County of, Alberta

Beautiful, Modern RV Campground with Hotel – Just 1 Hour from Edmonton

Discover this newly built, upscale RV campground and hotel situated on 80 acres of pristine land, offering the perfect blend of luxury and outdoor adventure. Located only an hour from Edmonton, this property is a rare investment opportunity with significant growth potential.

Property Features • Hotel & Suites:

• Modern 12-room upscale hotel.

• Includes 2 manager suites for on-site management.

• RV Campground:

• 60 large, well-serviced RV sites, fully levelled and landscaped.

• Approved expansion for 33 additional full-service sites.

• Low-maintenance, turnkey operation.• Amenities:

• Award-winning washrooms and a new laundry facility.

 $\hat{a}$ €¢ Huge playground and off-leash dog park.  $\hat{a}$ €¢ 1-acre stocked fish pond with surrounding recreational space.

• Beach volleyball court, horseshoe pit, and a disc golf course

• Two new pickleball courts planned for summer 2025.

• Nearby Attractions:

• Minutes from top-tier golf courses, Edmonton International Airport, Edmonton International Raceway, and local shopping and dining.

#### Why Invest?

This property combines upscale amenities with outdoor recreation, attracting families, couples, and travellers. It offers incredible potential to grow with the additional approved RV sites and upcoming amenities, all within a thriving market.