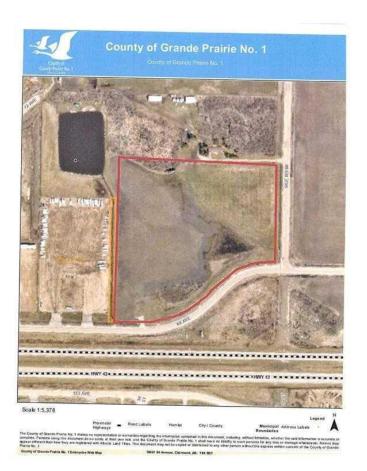

#### \$3,125,000

0 Bedroom, 0.00 Bathroom, Commercial on 0.00 Acres

NONE, Clairmont, Alberta

An opportunity to purchase 20.6+/- acres of commercial property in Crossroads North. This property is being rezoned as Rm-4 and is the most southeasterly portion of section 13 and is identified as commercial property in the area structure plan of Crossroads North. There are services to the property line including a curb stop on the property. The property has 69th Ave as a South boundary and Range Road 60 as a East boundary and is at the junction of alternate truck route access to Highway 43 North and East of Grande Prairie. The property slopes to the South and East and there is a berm on the South side that can be removed. The property is very visible from Highway 43. This property is priced to sell.