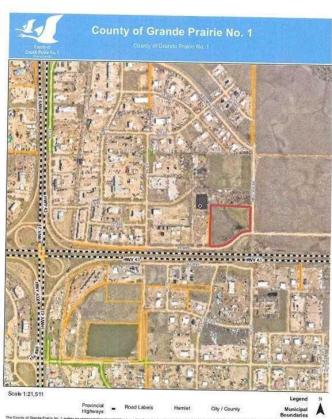

#### \$3,125,000

0 Bedroom, 0.00 Bathroom, Commercial on 0.00 Acres

NONE, Clairmont, Alberta

An opportunity to purchase 20.6+/- acres of commercial property in Crossroads North. This property is being rezoned as Rm-4 and is the most southeasterly portion of section 13 and is identified as commercial property in the area structure plan of Crossroads North. There are services to the property line including a curb stop on the property. The property has 69th Ave as a South boundary and Range Road 60 as a East boundary and is at the junction of alternate truck route access to Highway 43 North and East of Grande Prairie. The property slopes to the South and East and there is a berm on the South side that can be removed. The property is very visible from Highway 43. This property is priced to sell.