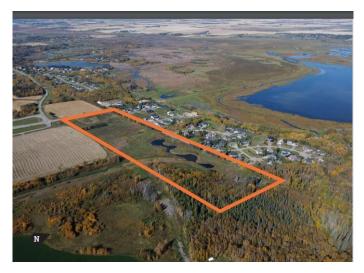

# \$2,909,250

0 Bedroom, 0.00 Bathroom, Land on 38.79 Acres

Parkland Village, Rural Parkland County, Alberta

Click brochure link for more information\*\* Approximately 38.79 acres in Lake Ridge Estates, a rural residential community along Big Lake Immediately developable with services available for tie in along Lake Ridge Drive, adjacent to the property Located in Parkland County, one of Albertaâ€<sup>TM</sup>s largest and most densely populated municipalities Convenient access to Edmonton, major transportation centres and employment areas via Highway 60, Highway 16 and Anthony Henday Drive