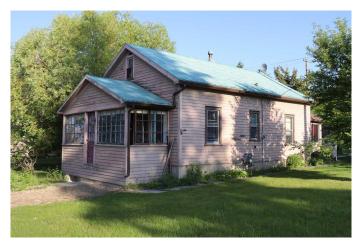

# \$240,000

2 Bedroom, 1.00 Bathroom, 1,096 sqft Residential on 0.32 Acres

NONE, Edson, Alberta

Double corner lot with Highway 16 west exposure. Currently rented. Great investment property. Property ideal development for duplex, home business, multi unit dwelling, and home day care. Lot 10 has an older home that has been well maintained over its life. Lot 9 has room for a big garden.

Built in 1938

## **Essential Information**

MLS® # A2189703 Price \$240,000

Bedrooms 2 Bathrooms 1.00

Full Baths 1

Square Footage 1,096 Acres 0.32 Year Built 1938

Type Residential
Sub-Type Detached
Style Bungalow

Status Active

#### **Exterior**

Exterior Features None

Lot Description Back Lane, Back Yard, City Lot, Corner Lot, Front Yard, Garden,

Landscaped, Lawn, Rectangular Lot

Roof Asphalt Shingle, Metal

Construction Wood Frame, Wood Siding