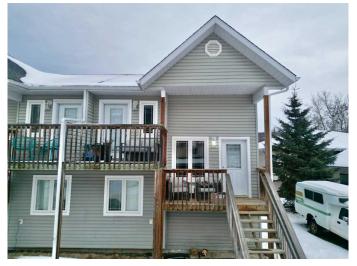

## \$195,000

3 Bedroom, 2.00 Bathroom, 1,316 sqft Residential on 0.09 Acres

Lower West Peace, Peace River, Alberta

This 1316 sq ft duplex is ready for you to move into... or could be perfect for the investor. Great layout greets you with a comfortable entry and open plan. Main floor offers a large stylish kitchen with island, plus a convenient powder room. The living room features a huge window, making the natural scenic backyard your focal point. Featured on this level is a lovely flex room opening to the top balcony; making for a lovely sunroom or sunny office space or playroom. The lower level offers 3 bedrooms, a 4 pc bathroom, laundry and access to the back deck. Let this little piece of real estate work for you as a landlord or just as a great family home.