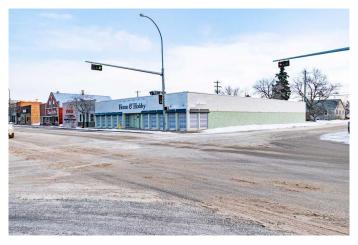

### \$799,000

0 Bedroom, 0.00 Bathroom, Commercial on 0.21 Acres

Downtown East, Stettler, Alberta

Here we have one of the best spots for retail space in Stettler. This place is sitting right on Main Street where people come from miles around to do their shopping. There has been successful businesses ran out of here for decades. Interior measurements give you over 7400 sq ft of retail space, so the possibilities are endless. The storefront is covered with newer windows that were replaced between 2014 to 2020 for a great spot for displays with all of the foot traffic passing by, and also to let in that natural light. If you are looking for an investment property, then there is the option to have the building split right down the middle without having to do anything too extensive. There are 3 rooftop units for heating and air conditioning. 2 of them were replaced in 2014, and the 3rd around 2013, and there are also 6 ceiling fans to keep that warm air pushed down. In the back of the building there are 2 offices, plenty of storage space, a receiving door, as well as 2 bathrooms, and a lunch room. This area has it's own furnace just to keep those offices nice and toasty. There is parking on 2 sides, as well as a back alley for receiving. The roof was replaced in 2017, and is a rubber EPDM membrane that is supposed to have a life span of 35-40 years. Stettler has a population of around 5500 people and an additional 5300 in the County, not to mention all of the smaller surrounding towns and villages that come here to shop. Whether you're looking for an investment property, or a place to set up shop,

this place is worth having a look.