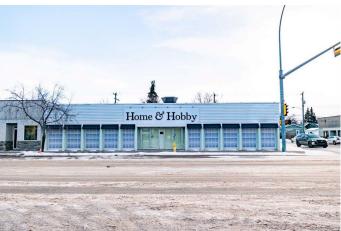

### \$799,000

0 Bedroom, 0.00 Bathroom, Commercial on 0.21 Acres

Downtown East, Stettler, Alberta

Here we have one of the best spots for retail space in Stettler. This place is sitting right on Main Street where people come from miles around to do their shopping. There has been successful businesses ran out of here for decades. Interior measurements give you over 7400 sq ft of retail space, so the possibilities are endless. The storefront is covered with newer windows that were replaced between 2014 to 2020 for a great spot for displays with all of the foot traffic passing by, and also to let in that natural light. If you are looking for an investment property, then there is the option to have the building split right down the middle without having to do anything too extensive. There are 3 rooftop units for heating and air conditioning. 2 of them were replaced in 2014, and the 3rd around 2013, and there are also 6 ceiling fans to keep that warm air pushed down. In the back of the building there are 2 offices, plenty of storage space, a receiving door, as well as 2 bathrooms, and a lunch room. This area has it's own furnace just to keep those offices nice and toasty. There is parking on 2 sides, as well as a back alley for receiving. The roof was replaced in 2017, and is a rubber EPDM membrane that is supposed to have a life span of 35-40 years. Stettler has a population of around 5500 people and an additional 5300 in the County, not to mention all of the smaller surrounding towns and villages that come here to shop. Whether you're looking for an investment property, or a place to set up shop,

this place is worth having a look.