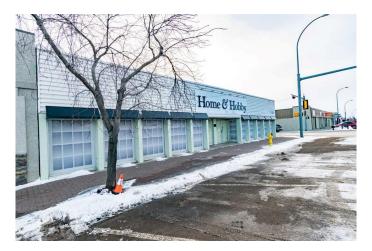

### \$799,000

0 Bedroom, 0.00 Bathroom, Commercial on 0.21 Acres

Downtown East, Stettler, Alberta

Here we have one of the best spots for retail space in Stettler. This place is sitting right on Main Street where people come from miles around to do their shopping. There has been successful businesses ran out of here for decades. Interior measurements give you over 7400 sq ft of retail space, so the possibilities are endless. The storefront is covered with newer windows that were replaced between 2014 to 2020 for a great spot for displays with all of the foot traffic passing by, and also to let in that natural light. If you are looking for an investment property, then there is the option to have the building split right down the middle without having to do anything too extensive. There are 3 rooftop units for heating and air conditioning. 2 of them were replaced in 2014, and the 3rd around 2013, and there are also 6 ceiling fans to keep that warm air pushed down. In the back of the building there are 2 offices, plenty of storage space, a receiving door, as well as 2 bathrooms, and a lunch room. This area has it's own furnace just to keep those offices nice and toasty. There is parking on 2 sides, as well as a back alley for receiving. The roof was replaced in 2017, and is a rubber EPDM membrane that is supposed to have a life span of 35-40 years. Stettler has a population of around 5500 people and an additional 5300 in the County, not to mention all of the smaller surrounding towns and villages that come here to shop. Whether you're looking for an investment property, or a place to set up shop,

this place is worth having a look.