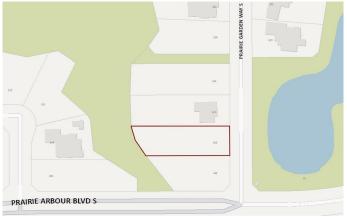

## \$349,000

0 Bedroom, 0.00 Bathroom, Land on 0.37 Acres

Arbour Ridge, Lethbridge, Alberta

Welcome to Prairie Arbour Estates! This community is the premier destination for estate living in south Lethbridge and serves as the benchmark for upscale developments in southern Alberta. Prairie Arbour Estates boasts unrivaled views of Sixmile Coulee and easy access to walking trails and the spectacular Prairie Arbour Park. This 0.37 acre lot sits across from the beautiful park and pond area and has early morning sunrise views from the front and sunset views at the rear. Pond view lots are in limited quantity and lots of this depth and size are even more limited. Comparative market value for a lot of this size and location makes this property a tremendously valuable investment.

# **Community Information**

Address 306 Prairie Garden Way S

Subdivision Arbour Ridge City Lethbridge

Lethbridge County Province Alberta T1K 5W3

Postal Code