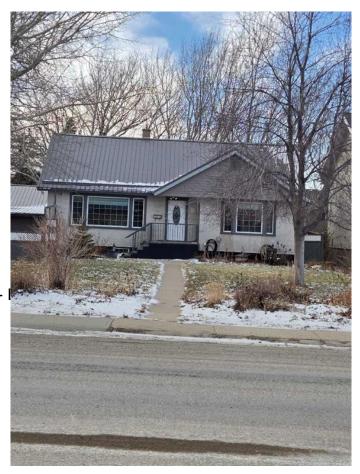

# \$549,000 - 2010 20 Street, Coaldale

MLS® #A2190475

#### \$549,000

0 Bedroom, 0.00 Bathroom, Commercial on 0.00 Acres

NONE, Coaldale, Alberta

What an opportunity to own this property and open a day care! Seller has a development permit in place for a 64 child daycare! Why lease when you can own. Sellers are licensed Realtors in the province of Alberta. There is no RPR or compliance but the seller will provide title insurance.

## Exterior

| Roof         | Metal                   |
|--------------|-------------------------|
| Construction | Composite Siding, Mixed |
| Foundation   | Poured Concrete         |