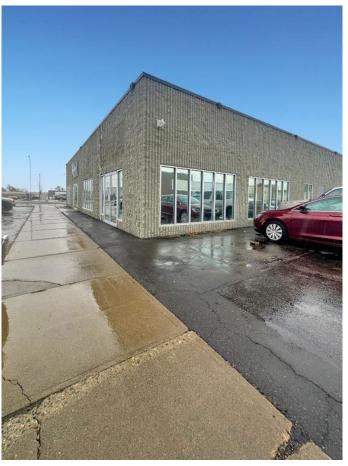

#### \$750

0 Bedroom, 0.00 Bathroom, Commercial on 0.38 Acres

Downtown, Lethbridge, Alberta

This dynamic business hub downtown offers office space with free parking awaits professionals seeking prestige! Featuring four private offices and more, the common area facilitates for meetings and discussions. You'll also enjoy a gym on-site for well-being. Located centrally, you'll have easy access to business hubs, dining, and public transport. This space is conveniently adjacent to one of Lethbridge's finest insurance companies, Kirkham Insurance. which adds prestige and networking opportunities. Suitable for various professionals, this office space blends functionality, prestige, and prime location. Elevate your business in the heart of the city. Don't miss out on this prime opportunity and call your favourite REALTOR® today!