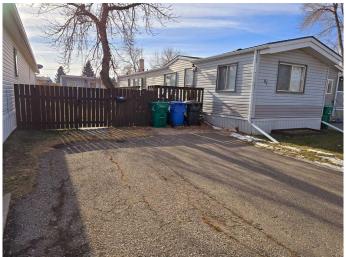

# \$155,000

3 Bedroom, 2.00 Bathroom, 856 sqft Mobile on 0.00 Acres

Redwood, Lethbridge, Alberta

This warm and welcoming property in Parkview Estates is home to three bedrooms, two full bathrooms, a lovely eating island, plenty of storage, double car parking, and a large deck. Updates include new shingles in 2020, hot water tank in 2016, flooring, paint, and some contemporary kitchen and bathroom features. Bright and functional, one will immediately appreciate the bright, open living area, the large yard, convenient hallway laundry, and storage within the two sheds. Located close to Henderson Lake, shopping, parks, restaurants. Be sure and put this little gem on your list of properties to have a look at. You will not be disappointed!

#### **Amenities**

Parking Spaces 2

Parking Parking Pad