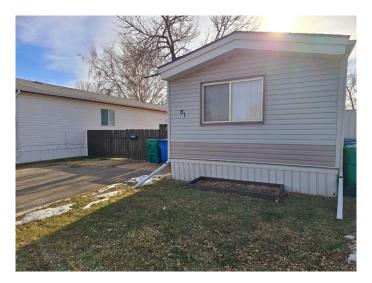

# \$155,000 - #61, 1410 43 Street S, Lethbridge

MLS® #A2191395

# \$155,000

3 Bedroom, 2.00 Bathroom, 856 sqft Mobile on 0.00 Acres

Redwood, Lethbridge, Alberta

This warm and welcoming property in Parkview Estates is home to three bedrooms, two full bathrooms, a lovely eating island, plenty of storage, double car parking, and a large deck. Updates include new shingles in 2020, hot water tank in 2016, flooring, paint, and some contemporary kitchen and bathroom features. Bright and functional, one will immediately appreciate the bright, open living area, the large yard, convenient hallway laundry, and storage within the two sheds. Located close to Henderson Lake, shopping, parks, restaurants. Be sure and put this little gem on your list of properties to have a look at. You will not be disappointed!

#### **Exterior**

Roof Asphalt

Construction Vinyl Siding