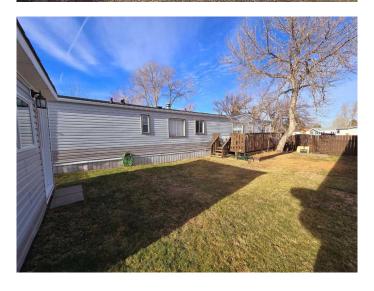

# \$155,000

3 Bedroom, 2.00 Bathroom, 856 sqft Mobile on 0.00 Acres

Redwood, Lethbridge, Alberta

This warm and welcoming property in Parkview Estates is home to three bedrooms, two full bathrooms, a lovely eating island, plenty of storage, double car parking, and a large deck. Updates include new shingles in 2020, hot water tank in 2016, flooring, paint, and some contemporary kitchen and bathroom features. Bright and functional, one will immediately appreciate the bright, open living area, the large yard, convenient hallway laundry, and storage within the two sheds. Located close to Henderson Lake, shopping, parks, restaurants. Be sure and put this little gem on your list of properties to have a look at. You will not be disappointed!