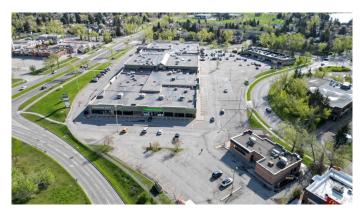

# \$15

0 Bedroom, 0.00 Bathroom, Commercial on 8.90 Acres

Midnapore, Calgary, Alberta

LAST REMAINING UNIT MAIN FLOOR RETAIL FULLY LEASED

Fully developed space with private office, coffee station and open plan 2,084 sq. ft. with elevator access to 2nd floor and common washrooms

- Excellent opportunity within very active Midnapore Mall just off Macleod Trail South

- High vehicle and signage exposure
- Strong anchor Tenants create great draw for new Tenant's
- High population area, strong household income and close proximity to LRT station
- Strong Tenant mix and fully Leased main floor create a great draw to the Centre