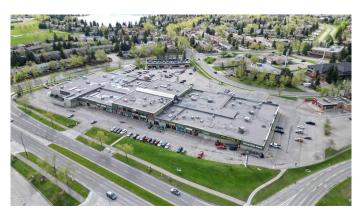

# \$15

0 Bedroom, 0.00 Bathroom, Commercial on 8.90 Acres

Midnapore, Calgary, Alberta

LAST REMAINING UNIT MAIN FLOOR RETAIL FULLY LEASED

Fully developed space with private office, coffee station and open plan 2,084 sq. ft. with elevator access to 2nd floor and common washrooms

- Excellent opportunity within very active Midnapore Mall just off Macleod Trail South

- High vehicle and signage exposure
- Strong anchor Tenants create great draw for new Tenant's
- High population area, strong household income and close proximity to LRT station
- Strong Tenant mix and fully Leased main floor create a great draw to the Centre