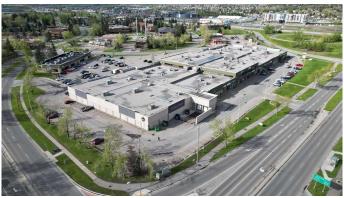

# \$15

0 Bedroom, 0.00 Bathroom, Commercial on 8.90 Acres

Midnapore, Calgary, Alberta

LAST REMAINING UNIT MAIN FLOOR RETAIL FULLY LEASED

Fully developed space with private office, coffee station and open plan 2,084 sq. ft. with elevator access to 2nd floor and common washrooms

- Excellent opportunity within very active Midnapore Mall just off Macleod Trail South

- High vehicle and signage exposure
- Strong anchor Tenants create great draw for new Tenant's
- High population area, strong household income and close proximity to LRT station
- Strong Tenant mix and fully Leased main floor create a great draw to the Centre