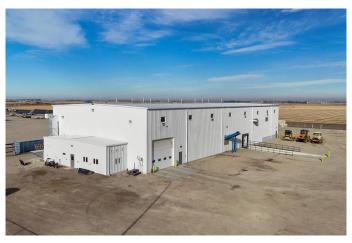

## \$3,250,000

0 Bedroom, 0.00 Bathroom, Commercial on 3.39 Acres

NONE, Coaldale, Alberta

This newer exceptional industrial property offers a rare opportunity in the expanding Town of Coaldale. Transport access is right out the front gate and this listing is just a few blocks away from Highway 3, one of Southern Alberta's major highways. Situated on 3.39 acres, the site features a fully fenced gravel yard, providing ample space for machinery, equipment storage, and secure operations. The 16,116-square-foot industrial building is designed to accommodate a variety of industrial uses, boasting an impressive 34-foot ceiling height. Shop area consists of 15360 square feet. Equipped with large overhead doors and a loading dock, the building ensures efficient logistics and easy access for shipping and receiving. A make-up air unit enhances ventilation, while the property's high-capacity power supply supports heavy industrial operations. With convenient access to major transportation routes and located in a high-growth area, this property is ideal for businesses looking to expand or establish themselves in a prime industrial hub.