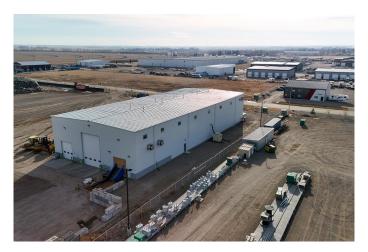

## \$3,250,000

0 Bedroom, 0.00 Bathroom, Commercial on 3.39 Acres

NONE, Coaldale, Alberta

This newer exceptional industrial property offers a rare opportunity in the expanding Town of Coaldale. Transport access is right out the front gate and this listing is just a few blocks away from Highway 3, one of Southern Alberta's major highways. Situated on 3.39 acres, the site features a fully fenced gravel yard, providing ample space for machinery, equipment storage, and secure operations. The 16,116-square-foot industrial building is designed to accommodate a variety of industrial uses, boasting an impressive 34-foot ceiling height. Shop area consists of 15360 square feet. Equipped with large overhead doors and a loading dock, the building ensures efficient logistics and easy access for shipping and receiving. A make-up air unit enhances ventilation, while the property's high-capacity power supply supports heavy industrial operations. With convenient access to major transportation routes and located in a high-growth area, this property is ideal for businesses looking to expand or establish themselves in a prime industrial hub.