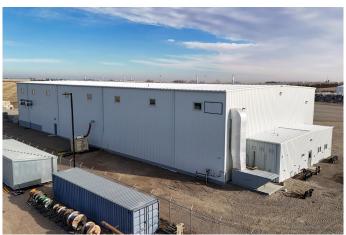

## \$3,250,000

0 Bedroom, 0.00 Bathroom, Commercial on 3.39 Acres

NONE, Coaldale, Alberta

This newer exceptional industrial property offers a rare opportunity in the expanding Town of Coaldale. Transport access is right out the front gate and this listing is just a few blocks away from Highway 3, one of Southern Alberta's major highways. Situated on 3.39 acres, the site features a fully fenced gravel yard, providing ample space for machinery, equipment storage, and secure operations. The 16,116-square-foot industrial building is designed to accommodate a variety of industrial uses, boasting an impressive 34-foot ceiling height. Shop area consists of 15360 square feet. Equipped with large overhead doors and a loading dock, the building ensures efficient logistics and easy access for shipping and receiving. A make-up air unit enhances ventilation, while the property's high-capacity power supply supports heavy industrial operations. With convenient access to major transportation routes and located in a high-growth area, this property is ideal for businesses looking to expand or establish themselves in a prime industrial hub.