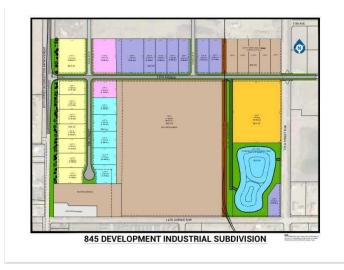

## \$428,270

0 Bedroom, 0.00 Bathroom, Land on 1.13 Acres

NONE, Coaldale, Alberta

Position your business for success with this 1.13 (+/-) acre Highway Commercial-zoned lot, located within Coaldale's expanding industrial corridor. Situated in the 845 Development Industrial Subdivision, this prime commercial opportunity offers flexible lot sizes ranging from 1 to 8 acres, providing scalable solutions for a variety of commercial and industrial operations.

### **Additional Information**

Date Listed February 3rd, 2025

Days on Market 222

Zoning C-2 Highway Commercial