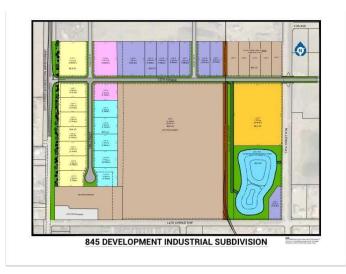

### \$428,270

0 Bedroom, 0.00 Bathroom, Land on 1.13 Acres

NONE, Coaldale, Alberta

Position your business for success with this 1.13 (+/-) acre Highway Commercial-zoned lot, located within Coaldale's expanding industrial corridor. Situated in the 845 Development Industrial Subdivision, this prime commercial opportunity offers flexible lot sizes ranging from 1 to 8 acres, providing scalable solutions for a variety of commercial and industrial operations.

### **Additional Information**

Date Listed February 3rd, 2025

Days on Market 222

Zoning C-2 Highway Commercial