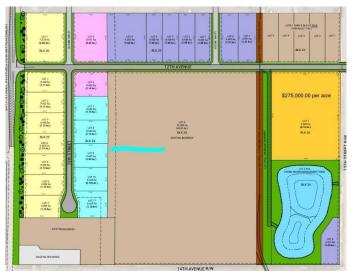

#### \$428,270

0 Bedroom, 0.00 Bathroom, Land on 1.13 Acres

NONE, Coaldale, Alberta

Position your business for success with this 1.13 (+/-) acre Highway Commercial-zoned lot, located within Coaldale's expanding industrial corridor. Situated in the 845 Development Industrial Subdivision, this prime commercial opportunity offers flexible lot sizes ranging from 1 to 8 acres, providing scalable solutions for a variety of commercial and industrial operations.

## **Additional Information**

| Date Listed    | February 3rd, 2025     |
|----------------|------------------------|
| Days on Market | 222                    |
| Zoning         | C-2 Highway Commercial |