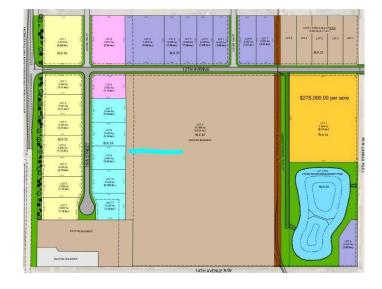

## \$807,750

0 Bedroom, 0.00 Bathroom, Land on 2.25 Acres

NONE, Coaldale, Alberta

Position your business for success with this 2.25 (+/-) acre Industry -zoned lot, located within Coaldale's expanding industrial corridor. Situated in the 845 Development Industrial Subdivision, this prime commercial opportunity offers flexible lot sizes ranging from 1 to 8 acres, providing scalable solutions for a variety of commercial and industrial operations.

### **Essential Information**

MLS® # A2191974 Price \$807,750

Bathrooms 0.00 Acres 2.25

Type Land

Sub-Type Commercial Land

Status Active

#### **Additional Information**

Date Listed February 3rd, 2025

Days on Market 222

Zoning I-Industry