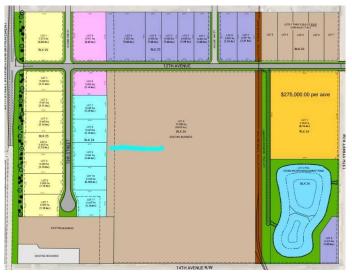

#### NONE, Coaldale, Alberta

Position your business for success with this 1.08 (+/-) acre Industry -zoned lot, located within Coaldaleâ€<sup>™</sup>s expanding industrial corridor. Situated in the 845 Development Industrial Subdivision, this prime commercial opportunity offers flexible lot sizes ranging from 1 to 8 acres, providing scalable solutions for a variety of commercial and industrial operations.

## **Essential Information**

| A2191980        |
|-----------------|
| \$333,720       |
| 0.00            |
| 1.08            |
| Land            |
| Commercial Land |
| Active          |
|                 |

## **Community Information**

| Address     | 1702 12 Avenue    |
|-------------|-------------------|
| Subdivision | NONE              |
| City        | Coaldale          |
| County      | Lethbridge County |
| Province    | Alberta           |
| Postal Code | T1M0G6            |

## **Additional Information**

| Date Listed    | February 3rd, 2025 |
|----------------|--------------------|
| Days on Market | 108                |
| Zoning         | I - Industry       |