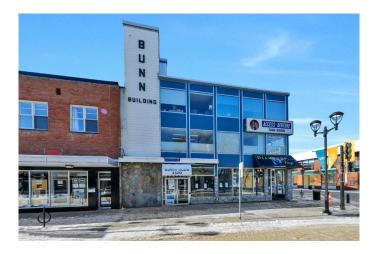

#### \$2,015

0 Bedroom, 0.00 Bathroom, Commercial on 0.00 Acres

Downtown Red Deer, Red Deer, Alberta

Come view this office space in the Bunn Building! Great exposure along Little Gaetz with access to many popular shops and restaurants, and plenty of action in the summertime with markets happening every week. This space is 1,612 sq ft and is located on the 2nd floor, but has elevator access. The space has 8 separate rooms that could be used as offices, one is large enough for a boardroom with a sink and cabinetry for storage. There is plenty of natural light streaming in through large windows. Building offers common washrooms and 1 elevator. Monthly rents are all inclusive with no other expenses and there are no long term commitment required.