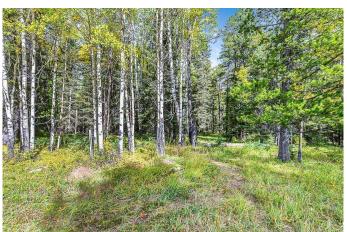

# \$2,900,000 - 336 Street W, Rural Foothills County

MLS® #A2193689

\$2,900,000

0 Bedroom, 0.00 Bathroom, Land on 160.00 Acres

NONE, Rural Foothills County, Alberta

OH CANADA and more specifically OH ALBERTA. Truly a magnificent piece of land located in between Priddis and Bragg Creek with an easy commute to Calgary. If you are looking for that perfect mix of trees and pasture, you have to make time to take a stroll through this property. You might even be lucky enough to come across the wild horses that frequent the area. Stunning Rocky Mountain views from the clearing and numerous pathways created by the wildlife that also consider this property home, are just two of the incredible features this property has to offer. Approximately 26 acres of hay land makes it easy to set up a horse facility. If you are looking to hold this property or invest in your future, please note that in 2006 there was a 7 lot subdivision that passed the first reading with the County. 5 wells have been drilled, and the environmental overview was completed. Privacy at its finest and endless opportunities are ready for you to make this your legacy. As you drive up you will appreciate the easy access and the fenced perimeter. There is a pond on the west side of the property and road allowance on both the west and north side of the quarter. The mixed forest is dominated by Aspen and Buffalo Berry, White Spruce and Lodgepole Pine throughout. There is a stream, grassy meadow and a clearing for easy driving access to the north portion of the land. Owls are flocking to Alberta and here you may find many. This is the ultimate bird watching area. With a vast mix of vegetation this property will

#### **Exterior**

Exterior Features Private Yard

Lot Description Cul-De-Sac, Meadow, Many Trees, Native Plants, Pasture, Private,

Seasonal Water, Secluded, Square Shaped Lot, Treed, Wooded