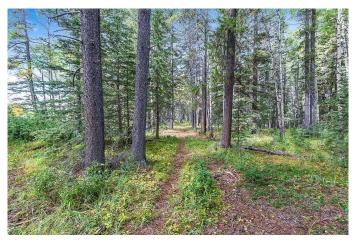

# \$2,900,000 - 336 Street W, Rural Foothills County

MLS® #A2193689

\$2,900,000

0 Bedroom, 0.00 Bathroom, Land on 160.00 Acres

NONE, Rural Foothills County, Alberta

OH CANADA and more specifically OH ALBERTA. Truly a magnificent piece of land located in between Priddis and Bragg Creek with an easy commute to Calgary. If you are looking for that perfect mix of trees and pasture, you have to make time to take a stroll through this property. You might even be lucky enough to come across the wild horses that frequent the area. Stunning Rocky Mountain views from the clearing and numerous pathways created by the wildlife that also consider this property home, are just two of the incredible features this property has to offer. Approximately 26 acres of hay land makes it easy to set up a horse facility. If you are looking to hold this property or invest in your future, please note that in 2006 there was a 7 lot subdivision that passed the first reading with the County. 5 wells have been drilled, and the environmental overview was completed. Privacy at its finest and endless opportunities are ready for you to make this your legacy. As you drive up you will appreciate the easy access and the fenced perimeter. There is a pond on the west side of the property and road allowance on both the west and north side of the quarter. The mixed forest is dominated by Aspen and Buffalo Berry, White Spruce and Lodgepole Pine throughout. There is a stream, grassy meadow and a clearing for easy driving access to the north portion of the land. Owls are flocking to Alberta and here you may find many. This is the ultimate bird watching area. With a vast mix of vegetation this property will

#### **Exterior**

Exterior Features Private Yard

Lot Description Cul-De-Sac, Meadow, Many Trees, Native Plants, Pasture, Private,

Seasonal Water, Secluded, Square Shaped Lot, Treed, Wooded