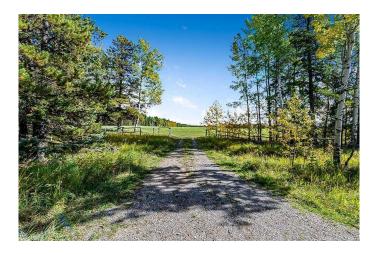

# \$2,900,000 - 336 Street W, Rural Foothills County

MLS® #A2193689

\$2,900,000

0 Bedroom, 0.00 Bathroom, Land on 160.00 Acres

NONE, Rural Foothills County, Alberta

OH CANADA and more specifically OH ALBERTA. Truly a magnificent piece of land located in between Priddis and Bragg Creek with an easy commute to Calgary. If you are looking for that perfect mix of trees and pasture, you have to make time to take a stroll through this property. You might even be lucky enough to come across the wild horses that frequent the area. Stunning Rocky Mountain views from the clearing and numerous pathways created by the wildlife that also consider this property home, are just two of the incredible features this property has to offer. Approximately 26 acres of hay land makes it easy to set up a horse facility. If you are looking to hold this property or invest in your future, please note that in 2006 there was a 7 lot subdivision that passed the first reading with the County. 5 wells have been drilled, and the environmental overview was completed. Privacy at its finest and endless opportunities are ready for you to make this your legacy. As you drive up you will appreciate the easy access and the fenced perimeter. There is a pond on the west side of the property and road allowance on both the west and north side of the quarter. The mixed forest is dominated by Aspen and Buffalo Berry, White Spruce and Lodgepole Pine throughout. There is a stream, grassy meadow and a clearing for easy driving access to the north portion of the land. Owls are flocking to Alberta and here you may find many. This is the ultimate bird watching area. With a vast mix of vegetation this property will

#### **Exterior**

Exterior Features Private Yard

Lot Description Cul-De-Sac, Meadow, Many Trees, Native Plants, Pasture, Private,

Seasonal Water, Secluded, Square Shaped Lot, Treed, Wooded