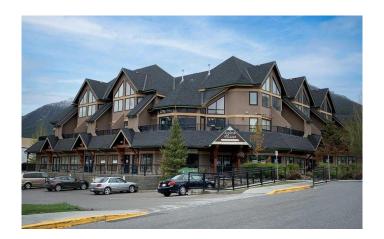

#### \$495,000

0 Bedroom, 0.00 Bathroom, Commercial on 0.00 Acres

Bow Valley Trail, Canmore, Alberta

Prime Commercial Space in Alpine Meadows â€" Centrally Located with Titled Underground Parking

This versatile 890 sq. ft. commercial unit in Alpine Meadows offers an excellent opportunity for businesses seeking a prime location in Canmore. Centrally situated just off Bow Valley Trail, this space is zoned BVT-G (Bow Valley Trail General Commercial District), allowing for a variety of permitted uses, including retail, office, professional services, medical clinics, personal service businesses, and more.

### **Community Information**

Address 103, 104 Kananaskis Way

Subdivision Bow Valley Trail

City Canmore

County Bighorn No. 8, M.D. of

Province Alberta
Postal Code T1W 2X2