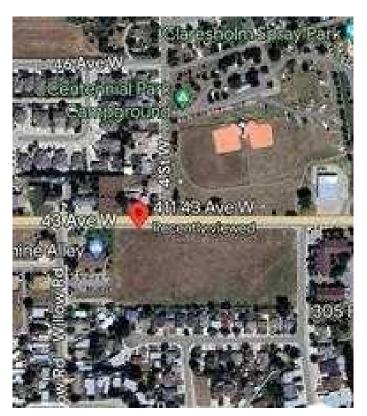

# \$189,900 - 411 43 Avenue W, Claresholm

MLS® #A2193750

## **Community Information**

Address 411 43 Avenue W

Subdivision NONE

City Claresholm

County Willow Creek No. 26, M.D. of

Province Alberta
Postal Code T0L 0T0

#### \$189,900

0 Bedroom, 0.00 Bathroom, Land on 1.29 Acres

NONE, Claresholm, Alberta

1.29 Acres: Builder/Development Opportunity to build 32 UNITS in the town of Claresholm.

This lot is zoned Multiple Residentialâ€"R4, ideal for medium-density housing within Claresholm. This zoning district integrates high-quality multi-unit dwelling environments into existing or proposed residential neighbourhoods, enhancing the area's residential appeal. With town approval, the site offers the potential for constructing multiple housing units, addressing Claresholm's current housing shortage.