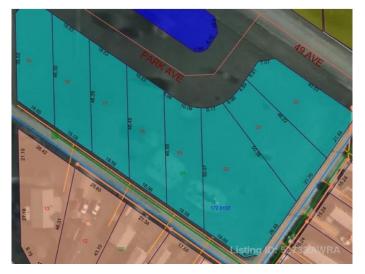

### \$14,900

0 Bedroom, 0.00 Bathroom, Land on 0.20 Acres

NONE, Mayerthorpe, Alberta

Build on a new street with a park out your front window! These lots are priced great and offer a well thought out new development in Mayerthorpe. The Park Avenue Playground and Outdoor Fitness Facility is just across the street - such an amazing addition to the value of the lot. This street is zoned for new homes only and there is plenty of room for a garage.

#### **Community Information**

Address 1 Park Ave (48 Ave)

Subdivision NONE

City Mayerthorpe

County Lac Ste. Anne County

Province Alberta
Postal Code T0E 1N0