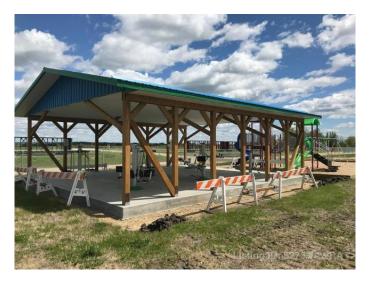

### \$14,900

0 Bedroom, 0.00 Bathroom, Land on 0.20 Acres

NONE, Mayerthorpe, Alberta

Build on a new street with a park out your front window! These lots are priced great and offer a well thought out new development in Mayerthorpe. The Park Avenue Playground and Outdoor Fitness Facility is just across the street - such an amazing addition to the value of the lot. This street is zoned for new homes only and there is plenty of room for a garage.