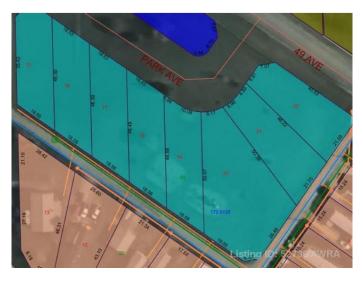

# \$18,900 - 5 Park Ave (48 Ave), Mayerthorpe

MLS® #A2193933

#### \$18,900

0 Bedroom, 0.00 Bathroom, Land on 0.37 Acres

NONE, Mayerthorpe, Alberta

Build on a new street with a park out your front window! This is the largest lot on the street! Lots are priced great and offer a well thought out new development in Mayerthorpe. The Park Avenue Playground and Outdoor Fitness Facility is just across the street - such an amazing addition to the value of the lot. This street is zoned for new homes only and there is plenty of room for a garage.

#### **Community Information**

| Address     | 5 Park Ave (48 Ave)  |
|-------------|----------------------|
| Subdivision | NONE                 |
| City        | Mayerthorpe          |
| County      | Lac Ste. Anne County |
| Province    | Alberta              |
| Postal Code | T0E 1N0              |