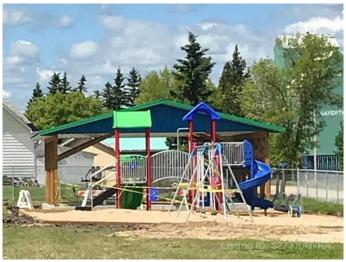

### \$14,900

0 Bedroom, 0.00 Bathroom, Land on 0.21 Acres

NONE, Mayerthorpe, Alberta

Build on a new street with a park out your front window! These lots are priced great and offer a well thought out new development in Mayerthorpe. The Park Avenue Playground and Outdoor Fitness Facility is just across the street - such an amazing addition to the value of the lot. This street is zoned for new homes only and there is plenty of room for a garage.