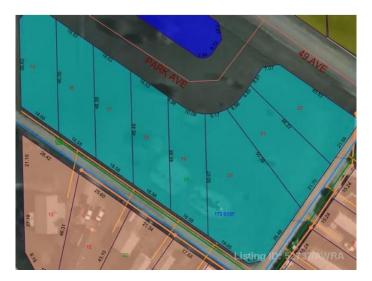

### \$14,900

0 Bedroom, 0.00 Bathroom, Land on 0.21 Acres

NONE, Mayerthorpe, Alberta

Build on a new street with a park out your front window! These lots are priced great and offer a well thought out new development in Mayerthorpe. The Park Avenue Playground and Outdoor Fitness Facility is just across the street - such an amazing addition to the value of the lot. This street is zoned for new homes only and there is plenty of room for a garage.