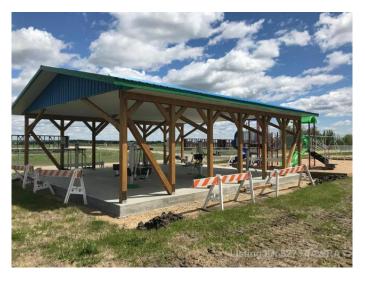

### \$14,900

0 Bedroom, 0.00 Bathroom, Land on 0.21 Acres

NONE, Mayerthorpe, Alberta

Build on a new street with a park out your front window! These lots are priced great and offer a well thought out new development in Mayerthorpe. The Park Avenue Playground and Outdoor Fitness Facility is just across the street - such an amazing addition to the value of the lot. This street is zoned for new homes only and there is plenty of room for a garage.