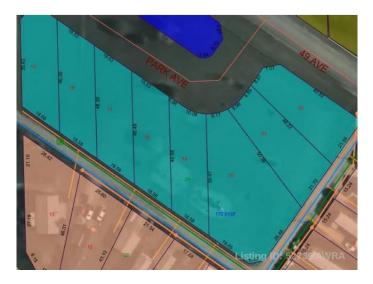

#### \$14,900

0 Bedroom, 0.00 Bathroom, Land on 0.20 Acres

NONE, Mayerthorpe, Alberta

Build on a new street with a park out your front window! These lots are priced great and offer a well thought out new development in Mayerthorpe. The Park Avenue Playground and Outdoor Fitness Facility is just across the street - such an amazing addition to the value of the lot. This street is zoned for new homes only and there is plenty of room for a garage.

## **Community Information**

| Address     | 11 Park Ave (48 Ave) |
|-------------|----------------------|
| Subdivision | NONE                 |
| City        | Mayerthorpe          |
| County      | Lac Ste. Anne County |
| Province    | Alberta              |
| Postal Code | T0E 1N0              |