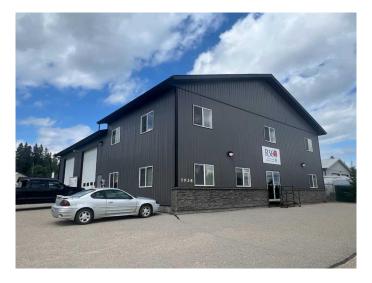

# \$850,000 - 7028 4 Avenue, Edson

MLS® #A2194331

## \$850,000

0 Bedroom, 0.00 Bathroom, Commercial on 0.36 Acres

NONE, Edson, Alberta

This 60 x 80 commercial property, offering a total of 6,600 sq ft, presents a prime investment opportunity or a perfect space for an owner-occupier. With excellent exposure to westbound Highway 16, the property features a 3,000 sq ft shop with two large bays, 16 ft doors, 18 ft ceilings, radiant heat, bathroom, storage space, a fenced storage yard, and paved parking. Above the shop, the 1,800 sq ft mezzanine offers additional storage or office space, while the 1,800 sq ft office area includes a front reception, a spacious boardroom with a kitchenette, five private offices, and a bathroom. The front office space is currently leased until 2028, providing a steady income stream, while the shop area is available for lease, offering additional revenue potential. With its versatile layout and high-traffic location, this property is an excellent choice for those seeking both an investment opportunity and a business space.