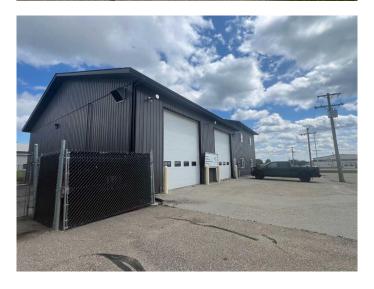

## \$850,000

0 Bedroom, 0.00 Bathroom, Commercial on 0.36 Acres

NONE, Edson, Alberta

This 60 x 80 commercial property, offering a total of 6,600 sq ft, presents a prime investment opportunity or a perfect space for an owner-occupier. With excellent exposure to westbound Highway 16, the property features a 3,000 sq ft shop with two large bays, 16 ft doors, 18 ft ceilings, radiant heat, bathroom, storage space, a fenced storage yard, and paved parking. Above the shop, the 1,800 sq ft mezzanine offers additional storage or office space, while the 1,800 sq ft office area includes a front reception, a spacious boardroom with a kitchenette, five private offices, and a bathroom. The front office space is currently leased until 2028, providing a steady income stream, while the shop area is available for lease, offering additional revenue potential. With its versatile layout and high-traffic location, this property is an excellent choice for those seeking both an investment opportunity and a business space.